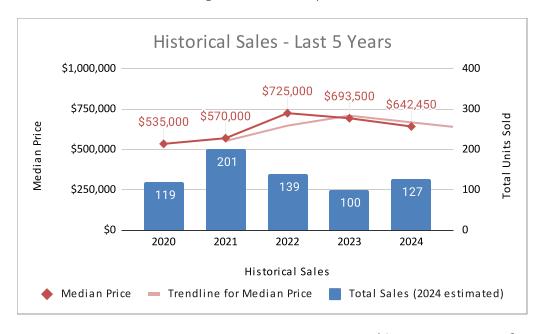

<sup>\*</sup>The Trailing 6 Month chart compares data from the most recent 6 months to the same period last year.

| PRICE PER SQ FT |           |  |  |  |
|-----------------|-----------|--|--|--|
| 2020            | \$349     |  |  |  |
| 2021            | \$402     |  |  |  |
| 2022            | \$479     |  |  |  |
| 2023            | \$500     |  |  |  |
| 2024            | \$478     |  |  |  |
| % change        | 36.96%    |  |  |  |
| MEDIAN PRICE    |           |  |  |  |
| 2020            | \$535,000 |  |  |  |
| 2021            | \$570,000 |  |  |  |
| 2022            | \$725,000 |  |  |  |
| 2023            | \$693,500 |  |  |  |
| 2024            | \$642,450 |  |  |  |
| % change        | 20.08%    |  |  |  |