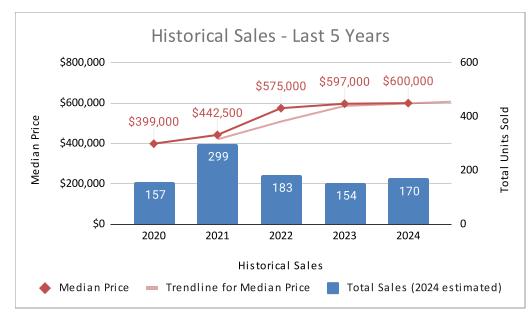

\*The Trailing 6 Month chart compares data from the most recent 6 months to the same period last year.

| PRICE PER SQ FT |           |  |  |  |
|-----------------|-----------|--|--|--|
| 2020            | \$314     |  |  |  |
| 2021            | \$352     |  |  |  |
| 2022            | \$452     |  |  |  |
| 2023            | \$476     |  |  |  |
| 2024            | \$462     |  |  |  |
| % change        | 47.13%    |  |  |  |
| MEDIAN PRICE    |           |  |  |  |
| 2020            | \$399,000 |  |  |  |
| 2021            | \$442,500 |  |  |  |
| 2022            | \$575,000 |  |  |  |
| 2023            | \$597,000 |  |  |  |
| 2024            | \$600,000 |  |  |  |
| % change        | 50.38%    |  |  |  |