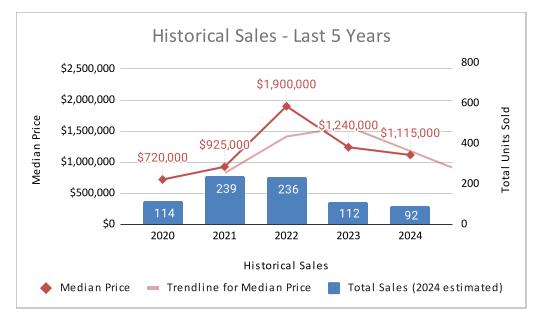

\*The Trailing 6 Month chart compares data from the most recent 6 months to the same period last year.

| PRICE PER SQ FT |             |  |  |  |
|-----------------|-------------|--|--|--|
| 2020            | \$451       |  |  |  |
| 2021            | \$567       |  |  |  |
| 2022            | \$942       |  |  |  |
| 2023            | \$734       |  |  |  |
| 2024            | \$731       |  |  |  |
| % change        | 62.08%      |  |  |  |
| MEDIAN PRICE    |             |  |  |  |
| 2020            | \$720,000   |  |  |  |
| 2021            | \$925,000   |  |  |  |
| 2022            | \$1,900,000 |  |  |  |
| 2023            | \$1,240,000 |  |  |  |
| 2024            | \$1,115,000 |  |  |  |
|                 |             |  |  |  |