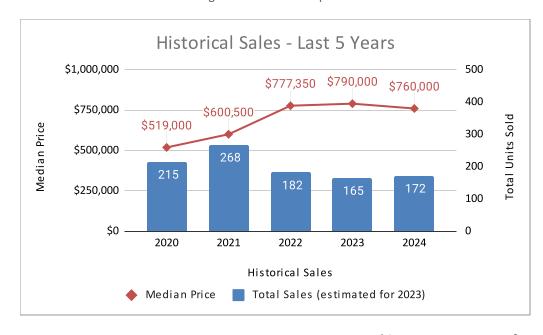

<sup>\*</sup>The Trailing 6 Month chart compares data from the most recent 6 months to the same period last year.

| PRICE PER SQ FT |           |  |  |
|-----------------|-----------|--|--|
| 2020            | \$320     |  |  |
| 2021            | \$373     |  |  |
| 2022            | \$498     |  |  |
| 2023            | \$506     |  |  |
| 2024            | \$503     |  |  |
| % change        | 57.19%    |  |  |
| MEDIAN PRICE    |           |  |  |
| 2020            | \$519,000 |  |  |
| 2021            | \$600,500 |  |  |
| 2022            | \$777,350 |  |  |
| 2023            | \$790,000 |  |  |
| 2024            | \$760,000 |  |  |
| % change        | 46.44%    |  |  |