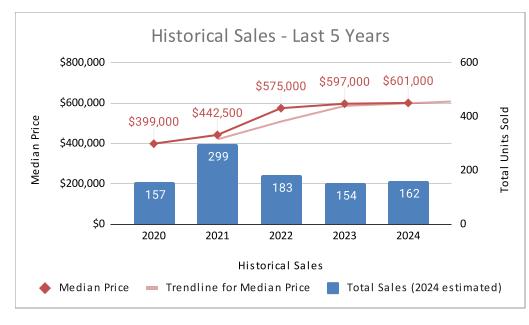

\*The Trailing 6 Month chart compares data from the most recent 6 months to the same period last year.

| PRICE PER SQ FT |           |  |  |  |
|-----------------|-----------|--|--|--|
| 2020            | \$314     |  |  |  |
| 2021            | \$352     |  |  |  |
| 2022            | \$452     |  |  |  |
| 2023            | \$476     |  |  |  |
| 2024            | \$465     |  |  |  |
| % change        | 48.09%    |  |  |  |
| MEDIAN PRICE    |           |  |  |  |
| 2020            | \$399,000 |  |  |  |
| 2021            | \$442,500 |  |  |  |
| 2022            | \$575,000 |  |  |  |
| 2023            | \$597,000 |  |  |  |
|                 | \$601,000 |  |  |  |
| 2024            | \$601,000 |  |  |  |