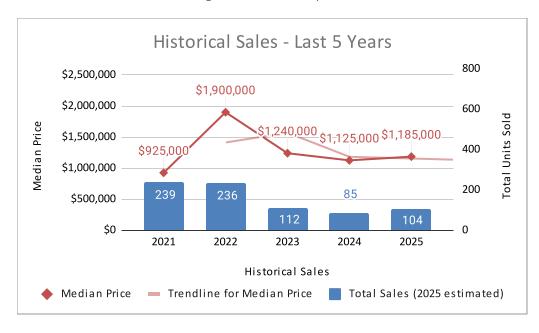

<sup>\*</sup>The Trailing 6 Month chart compares data from the most recent 6 months to the same period last year.

| PRICE PER SQ FT |             |  |  |  |
|-----------------|-------------|--|--|--|
| 2021            | \$567       |  |  |  |
| 2022            | \$942       |  |  |  |
| 2023            | \$734       |  |  |  |
| 2024            | \$714       |  |  |  |
| 2025            | \$748       |  |  |  |
| % change        | 31.92%      |  |  |  |
| MEDIAN PRICE    |             |  |  |  |
| 2021            | \$925,000   |  |  |  |
| 2022            | \$1,900,000 |  |  |  |
| 2023            | \$1,240,000 |  |  |  |
| 2024            | \$1,125,000 |  |  |  |
| 2025            | \$1,185,000 |  |  |  |
| % change        | 28.11%      |  |  |  |